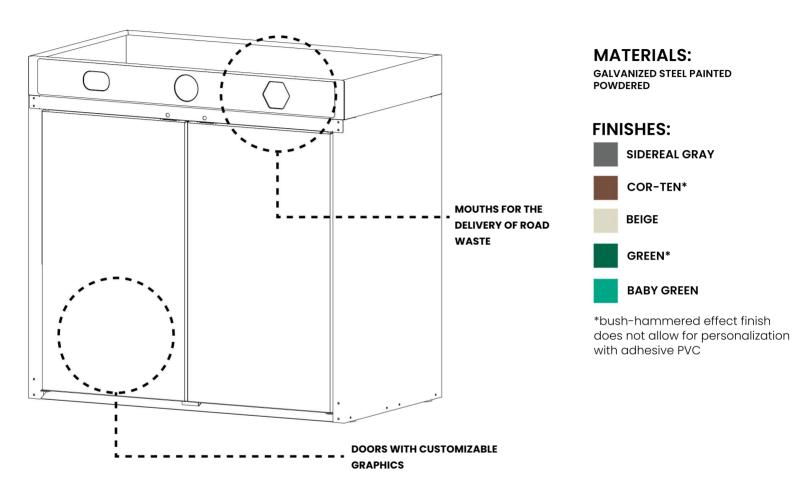

# ECOBIN CODICE FICEST

#### DIMENSIONS PLUG-IN

ECOBIN is a street basket planter that allows dumpsters to be hidden from view and adds a touch of order and beauty to urban areas. Perfect for use in city centers, it is made of powder-coated galvanized steel, making it sturdy and easy to maintain. Equipped with three waste delivery ports with two doors that can be opened for removal and emptying of contents. Transparent bags can be housed inside, allowing.