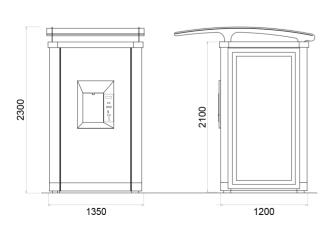

le finishes make it an integral part of the urban landscape.

finishes make it an integral part of the urban landscape.

The delivery holes are small to allow only street waste to pass through. Customizable by screen printing made by laser or graphics on adhesive vinyl.



## **ECOWATER**

### **CODICE UNI100L+D100A**



#### **MATERIALS:**

POWDER COATED GALVANIZED STEEL + 316 L STAINLESS STEEL 15/10 DISPENSER PANEL WITH GRID AND DRAIN PANS

#### **FINISHES:**

SIDEREAL GRAY

COR-TEN\*

BEIGE

GREEN\*

BABY GREEN

#### **HOW DOES IT WORK:**

#### IDENTIFICATION

1 VIA HEALTH CARD, QR CODE OR RFID.

#### **PAYMENT**

2 INSERT MONEY INTO THE COIN SLOT

#### DISPOSE BOTTLE

3 PLACE THE BOTTLE UNDER THE DISPENSER

#### **PROVISION**

4 SELECT CARBONATED OR NATURAL WATER

#### **DIMENSIONS**



#### **PLUG-IN**



**GRAFICA PERSONALIZZATA**CUSTOMIZED GRAPHIC



APP RIPREMIA



SCHERMO MONITOR LCD



#### SOFTWARE DI GESTIONE

REMOTE CONTROL

Il software di gestione permette il controllo da remoto e in tempo reale dello stato del macchinario, di visualizzare la quantità di acqua erogata, lo stato dei filtri, l'incasso, ecc.. Ecowater is a distributor of chilled, microfiltered, natural or sparkling drinking water. The zero-mile water limits CO2 emissions and hydrocarbon consumption associated with the transportation and packaging of traditional bottles. The dispenser is equipped with a filter system that eliminates Giardia and Cryptosporidium cysts, asbestos fibers, bad taste and odor, chlorine, dirt, rust, suspended material not visible to the naked eye, mold, and algae. Reducti