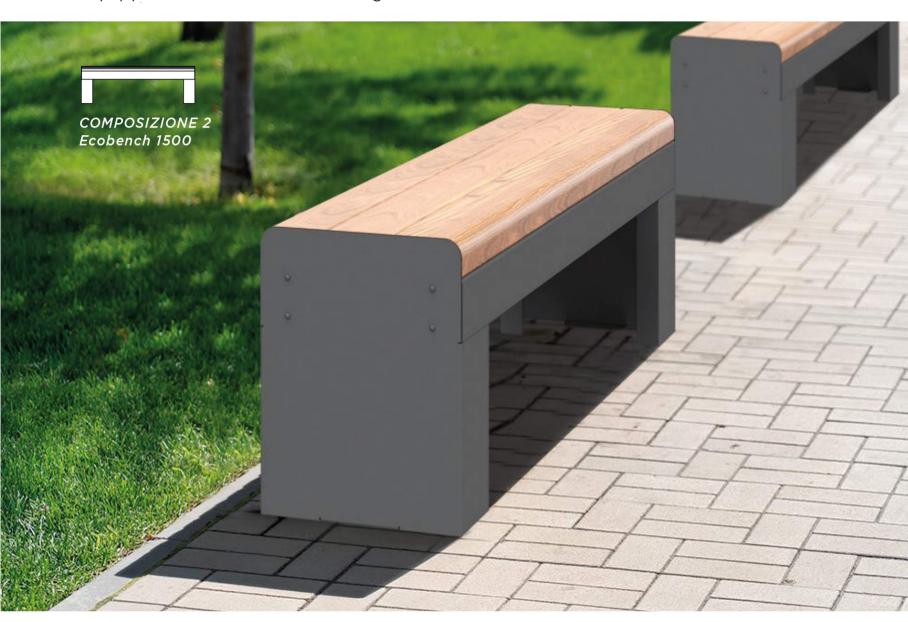

## ECOBENCH 1500/3000

**CODICE PNCSM/PNC30** 

POWDER-COATED GALVANIZED STEEL + IMPREGNATED FIR

\*bush-hammered effect finish does not allow customization with adhesive PVC

#### PLUG-IN

ECOBENCH benches have a seat made of laminated fir wood with impregnating and polishing finish. The supporting structure is made of press-bent galvanized and powder-coated sheet metal.

Available in two sizes 1500 mm 3000 mm are combinable with each other as they are modular through the ECOPOT 450/600 planters. ECOBENCH in the Smart version can be equipped with usb/wireless chargers for mobile devices.