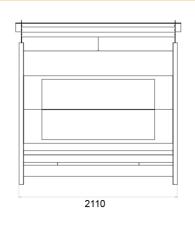

LARI SOLAR PANELS



CARICATORE E-BIKE E-BIKE CHARGER



KIT RIPARAZIONE REPAIR KIT

E-BIKE Smart canopy is made of 4 mm thick laser-cut powder-coated galvanized steel. The seat is made of laminated fir wood with impregnating and polishing finish. The special shape of the bike racks makes it possible not to damage the bike frame itself. It is equipped with chargers for e-bikes and mobile devices Energetically self-sufficient thanks to the installation of photovoltaic panels and storage batteries. Equipped with a maintenance kit to enable bicycle repair.



# E-BUS CODICE PNAA1



#### **MATERIALS:**

POWDER-COATED GALVANIZED STEEL + IMPREGNATED FIR WOOD LATHS

#### **FINISHES:**











\*bush-hammered effect finish does not allow customization with adhesive PVC

#### **DIMENSIONS**





#### **PLUG-IN**



**GRAFICA PERSONALIZZATA**CUSTOMIZED GRAPHIC



CARICA CELLULARE PHONE CHARGING



PANNELLI SOLARI SOLAR PANELS E-BUS Smart bus shelter is made of 4 mm thick laser-cut powder-coated galvanized steel. The seat is made of laminated fir wood with impregnating and polishing finish. It is equipped with wireless chargers for mobile devices. In the version with the addition of photovoltaic panels and storage batteries it is energy self-sufficient Customizable graphically with adhesive PVC.



## ECOPOT 450/600

**CODICE FI060** 



#### **MATERIALS:**

POWDER COATED GALVANIZED STEEL

#### **FINISHES:**











\*bush-hammered effect finish does not allow customization with adhesive PVC

#### **ECOPOT 450 DIMENSIONS**

#### **ECOPOT 600 DIMENSIONS**





ECOPOT planters ar