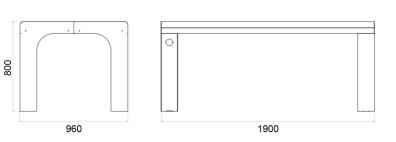

\*bush-hammered effect finish does not allow customization with adhesive PVC

#### **ECOPOT 450 DIMENSIONS**

#### **ECOPOT 600 DIMENSIONS**





ECOPOT planters are made of galvanized sheet metal, which gives them high durability and weather resistance. The modular design allows for different compositional combinations to suit different settings. The dimensions of ECOPOT planters can be customized upon request.

Wide range of finishes and colors with powder coating or, upon request, they can be made of Cor-ten steel.



## S-TABLE LIGHT

### **CODICE TPNSM**



#### **MATERIALS:**

POWDER-COATED GALVANIZED STEEL + IMPREGNATED FIR WOOD LATHS

#### **FINISHES:**











\*bush-hammered effect finish does not allow customization with adhesive PVC

#### **ECOPOT 450 DIMENSIONS**



#### **PLUG-IN**



The S-TABLE LIGHT picnic table is composed of a powder-coated galvanized steel frame that gives it high weather resistance.

Laser-made and press-folded, it features holes for fixing to the ground with dowels. The topper is made of laminated fir wood with impregnating and polishing finish. S-TABLE LIGHT can be equipped with usb/wireless chargers for mobile devices.



## STREET BIN

### **CODICE STRB1R**



#### **DIMENSIONS**



#### **PLUG-IN**



The STREET BIN roadside litter bin is made of powder-coated press-bent galvanized steel, which makes it particularly resistant to weathering. Its minimalist design and multiple finishes make it an integral part of the urban landscape.

finishes make it an integral part of the urban landscape.

The delivery holes are small