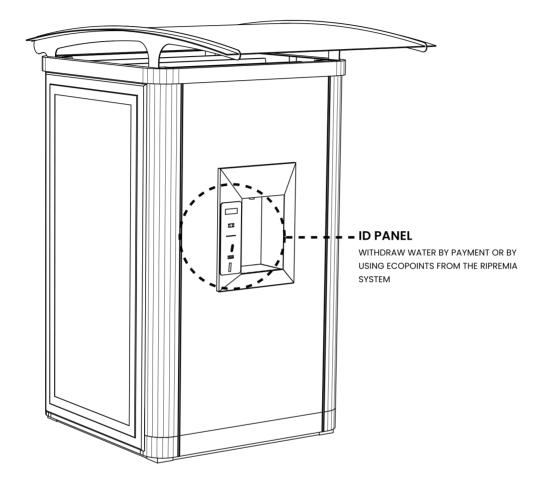

## **ECOWATER**

#### IDENTIFICATION

1 VIA HEALTH CARD, QR CODE OR RFID.

#### **PAYMENT**

2 INSERT MONEY INTO THE COIN SLOT

#### DISPOSE BOTTLE

3 PLACE THE BOTTLE UNDER THE DISPENSER

#### **PROVISION**

4 SELECT CARBONATED OR NATURAL WATER