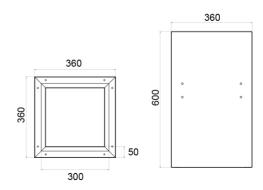

#### **ECOPOT 450 DIMENSIONS**

#### **ECOPOT 600 DIMENSIONS**

ECOPOT planters are made of galvanized sheet metal, which gives them high durability and weather resistance. The modular design allows for different compositional combinations to suit different settings. The dimensions of ECOPOT planters can be customized upon request.