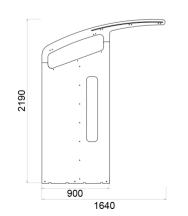

SOLARI SOLAR PANELS



CARICATORE E-BIKE E-BIKE CHARGER



KIT RIPARAZIONE REPAIR KIT

E-BIKE Smart canopy is made of 4 mm thick laser-cut powder-coated galvanized steel. The seat is made of laminated fir wood with impregnating and polishing finish. The special shape of the bike racks makes it possible not to damage the bike frame itself. It is equipped with chargers for e-bikes and mobile devices Energetically self-sufficient thanks to the installation of photovoltaic panels and storage batteries. Equipped with a maintenance kit to enable bicycle repair.



# E-BUS CODICE PNAA1



#### **MATERIALS:**

POWDER-COATED GALVANIZED STEEL + IMPREGNATED FIR WOOD LATHS

#### **FINISHES:**











\*bush-hammered effect finish does not allow customization with adhesive PVC

#### **DIMENSIONS**





#### **PLUG-IN**



**GRAFICA PERSONALIZZATA**CUSTOMIZED GRAPHIC



CARICA CELLULARE PHONE CHARGING



PANNELLI SOLARI SOLAR PANELS E-BUS Smart bus shelter is made of 4 mm thick laser-cut powder-coated galvanized steel. The seat is made of laminated fir wood with impregnating and polishing finish. It is equipped with wireless chargers for mobile devices. In the version with the addition of photovoltaic panels and storage batteries it is energy self-sufficient Customizable graphically with adhesive PVC.



## ECOPOT 450/600

**CODICE FI060** 



#### **MATERIALS:**

POWDER COATED GALVANIZED STEEL

#### **FINISHES:**











\*bush-hammered effect finish does not allow customization with adhesive PVC

#### **ECOPOT 450 DIMENSIONS**

#### **ECOPOT 600 DIMENSIONS**





ECOPOT planters