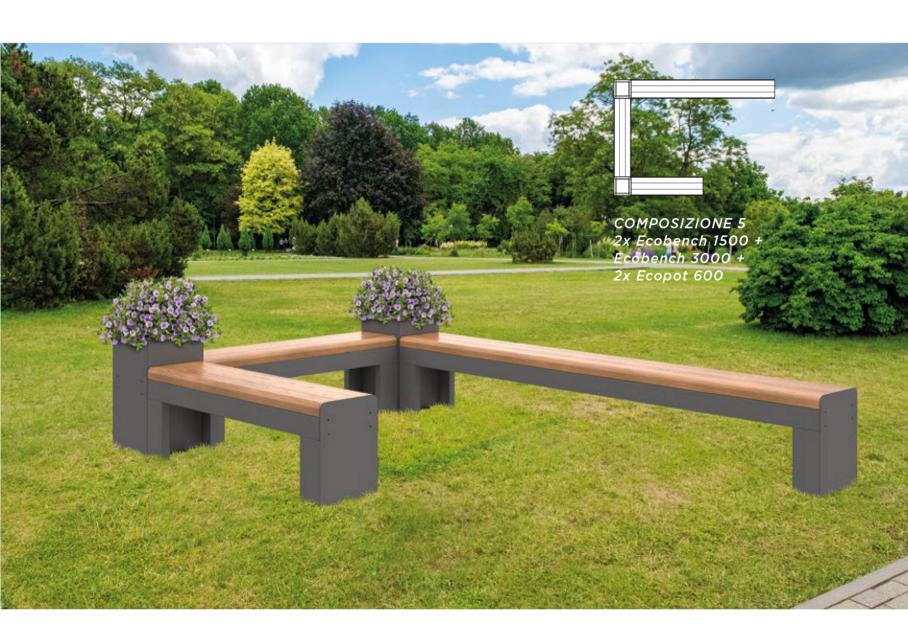

## ECOBENCH 1500/3000

**CODICE PNCSM/PNC30** 

POWDER-COATED GALVANIZED STEEL + IMPREGNATED FIR

\*bush-hammered effect finish does not allow customization with adhesive PVC

#### PLUG-IN

ECOBENCH benches have a seat made of laminated fir wood with impregnating and polishing finish. The supporting structure is made of press-bent galvanized and powder-coated sheet metal.

Available in two sizes 1500 mm 3000 mm are combinable with each other as they are modular through the ECOPOT 450/600 planters. ECOBENCH in the Smart version can be equipped with usb/wireless chargers for mobile devices.