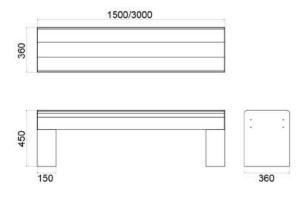

## ECOBENCH 1500/3000

**CODICE PNCSM/PNC30** 

POWDER-COATED GALVANIZED STEEL + IMPREGNATED FIR

\*bush-hammered effect finish does not allow customization with adhesive PVC

#### **ECOBENCH DIMENSIONS 1500/3000**

#### PLUG-IN

ECOBENCH benches have a seat made of laminated fir wood with impregnating and polishing finish. The supporting structure is made of press-bent galvanized and powder-coated sheet metal.

Available in two sizes 1500 mm 3000 mm are combinable with each other as they are modular through the ECOPOT 450/600 planters. ECOBENCH in the Smart version can be equipped with usb/wireless chargers for mobile devices.