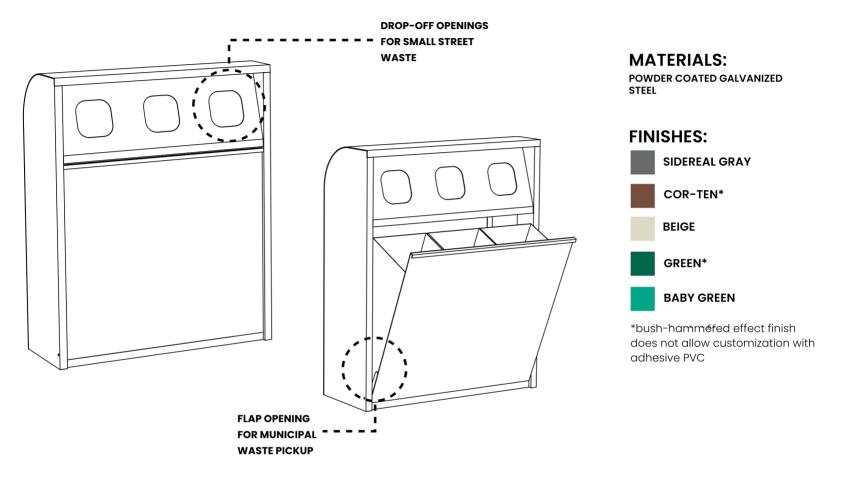

#### DIMENSIONS PLUG-IN

ECOBIN is a street basket planter that allows dumpsters to be hidden from view and adds a touch of order and beauty to urban areas. Perfect for use in city centers, it is made of powder-coated galvanized steel, making it sturdy and easy to maintain. Equipped with three waste delivery ports with two doors that can be opened for removal and emptying of contents. Transparent bags can be housed inside, allowing.