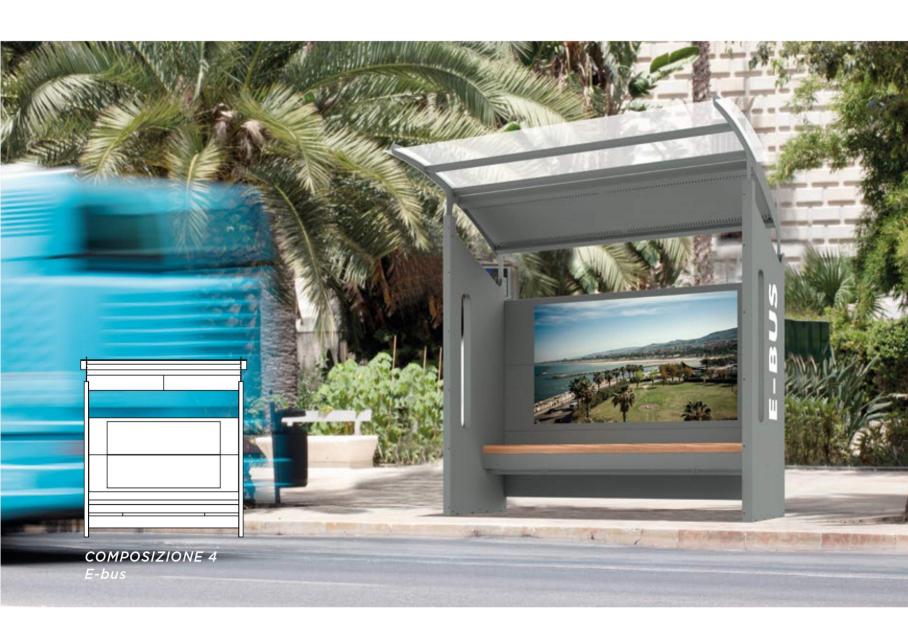

# E-BUS CODICE PNAA1

#### **MATERIALS:**

POWDER-COATED GALVANIZED STEEL + IMPREGNATED FIR WOOD LATHS

#### **FINISHES:**

\*bush-hammered effect finish does not allow customization with adhesive PVC

#### **DIMENSIONS**

#### **PLUG-IN**

**GRAFICA PERSONALIZZATA**CUSTOMIZED GRAPHIC

CARICA CELLULARE PHONE CHARGING

PANNELLI SOLARI SOLAR PANELS E-BUS Smart bus shelter is made of 4 mm thick laser-cut powder-coated galvanized steel. The seat is made of laminated fir wood with impregnating and polishing finish. It is equipped with wireless chargers for mobile devices. In the version with the addition of photovoltaic panels and storage batteries it is energy self-sufficient Customizable graphically with adhesive PVC.