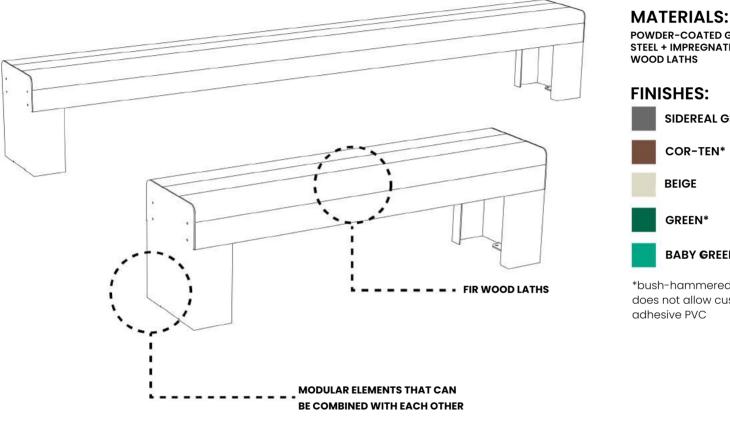

## ECOBENCH 1500/3000

**CODICE PNCSM/PNC30** 

POWDER-COATED GALVANIZED STEEL + IMPREGNATED FIR

\*bush-hammered effect finish does not allow customization with adhesive PVC

#### PLUG-IN

ECOBENCH benches have a seat made of laminated fir wood with impregnating and polishing finish. The supporting structure is made of press-bent galvanized and powder-coated sheet metal.

Available in two sizes 1500 mm 3000 mm are combinable with each other as they are modular through the ECOPOT 450/600 planters. ECOBENCH in the Smart version can be equipped with usb/wireless chargers for mobile devices.

#### **MATERIALS:**

POWDER-COATED GALVANIZED STEEL + IMPREGNATED FIR WOOD LATHS