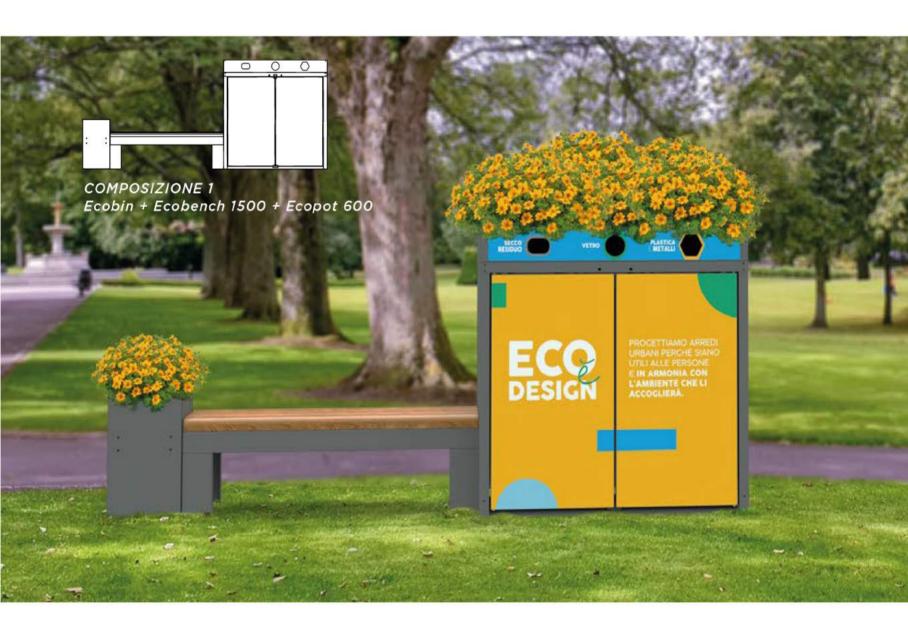

#### DIMENSIONS PLUG-IN

ECOBIN is a street basket planter that allows dumpsters to be hidden from view and adds a touch of order and beauty to urban areas. Perfect for use in city centers, it is made of powder-coated galvanized steel, making it sturdy and easy to maintain. Equipped with three waste delivery ports with two doors that can be opened for removal and emptying of contents. Transparent bags can be housed inside, allowing.

#### PLUG-IN

ECOBENCH benches have a seat made of laminated fir wood with impregnating and polishing finish. The supporting structure is made of press-bent galvanized and powder-coated sheet metal.

Available in two sizes 1500 mm 3000 mm are combinable with each other as they are modular through the ECOPOT 450/600 planters. ECOBENCH in the Smart version can be equipped with usb/wireless chargers for mobile devices.

#### **ECOPOT 600 DIMENSIONS**

ECOPOT planters are made of galvanized sheet metal, which gives them high durability and weather resistance. The modular design allows for different compositional combinations to suit different settings. The dimensions of ECOPOT planters can be customized upon request.