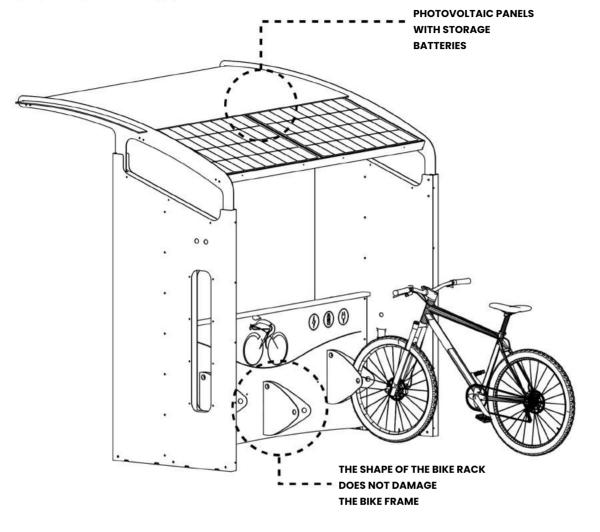

### **E-BIKE CODICE PNSSM**

#### **PLUG-IN**

**GRAFICA PERSONALIZZATA** CUSTOMIZED GRAPHIC

CARICA CELLULARE PHONE CHARGING

PANNELLI SOLARI SOLAR PANELS

CARICATORE E-BIKE E-BIKE CHARGER

KIT RIPARAZIONE REPAIR KIT

E-BIKE Smart canopy is made of 4 mm thick laser-cut powder-coated galvanized steel. The seat is made of laminated fir wood with impregnating and polishing finish. The special shape of the bike racks makes it possible not to damage the bike frame itself. It is equipped with chargers for e-bikes and mobile devices Energetically self-sufficient thanks to the installation of photovoltaic panels and storage batteries. Equipped with a maintenance kit to enable bicycle repair.