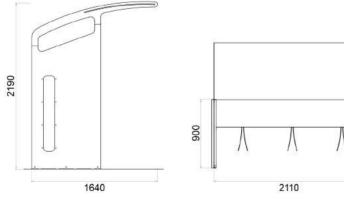

FIR









\*bush-hammered effect finish does not allow customization with adhesive PVC

#### **ECOBENCH DIMENSIONS 1500/3000**

#### PLUG-IN





ECOBENCH benches have a seat made of laminated fir wood with impregnating and polishing finish. The supporting structure is made of press-bent galvanized and powder-coated sheet metal.

Available in two sizes 1500 mm 3000 mm are combinable with each other as they are modular through the ECOPOT 450/600 planters. ECOBENCH in the Smart version can be equipped with usb/wireless chargers for mobile devices.



### **E-BIKE CODICE PNSSM**



#### **MATERIALS:**

POWDER-COATED GALVANIZED STEEL + IMPREGNATED FIR WOOD LATHS

#### **FINISHES:**











\*bush-hammered effect finish does not allow customization with adhesive PVC

#### **DIMENSIONS**



#### **PLUG-IN**



**GRAFICA PERSONALIZZATA** CUSTOMIZED GRAPHIC



CARICA CELLULARE PHONE CHARGING



PANNELLI SOLARI SOLAR PANELS



CARICATORE E-BIKE E-BIKE CHARGER



KIT RIPARAZIONE REPAIR KIT

E-BIKE Smart canopy is made of 4 mm thick laser-cut powder-coated galvanized steel. The seat is made of laminated fir wood with impregnating and polishing finish. The special shape of the bike racks makes it possible not to damage the bike frame itself. It is equipped with chargers for e-bikes and mobile devices Energetically self-sufficient thanks to the installation of photovoltaic panels and storage batteries. Equipped with a maintenance kit to enable bicycle repair.



# E-BUS CODICE PNAA1



#### **MATERIALS:**

POWDER-COATED GALVANIZED STEEL + IMPREGNATED FIR WOOD LATHS

#### **FINISHE