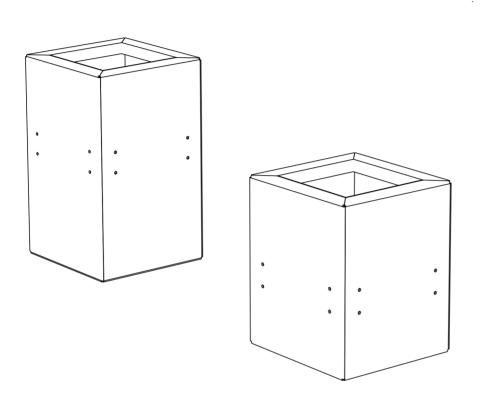

## ECOPOT 450/600

**CODICE FI060** 

#### **MATERIALS:**

POWDER COATED GALVANIZED STEEL

#### **FINISHES:**

\*bush-hammered effect finish does not allow customization with adhesive PVC

#### **ECOPOT 450 DIMENSIONS**

#### **ECOPOT 600 DIMENSIONS**

ECOPOT planters are made of galvanized sheet metal, which gives them high durability and weather resistance. The modular design allows for different compositional combinations to suit different settings. The dimensions of ECOPOT planters can be customized upon request.