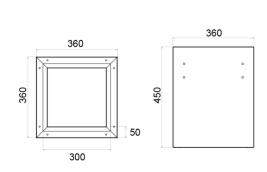

#### **ECOPOT 450 DIMENSIONS**

#### **ECOPOT 600 DIMENSIONS**

ECOPOT planters are made of galvanized sheet metal, which gives them high durability and weather resistance. The modular design allows for different compositional combinations to suit different settings. The dimensions of ECOPOT planters can be customized upon request.