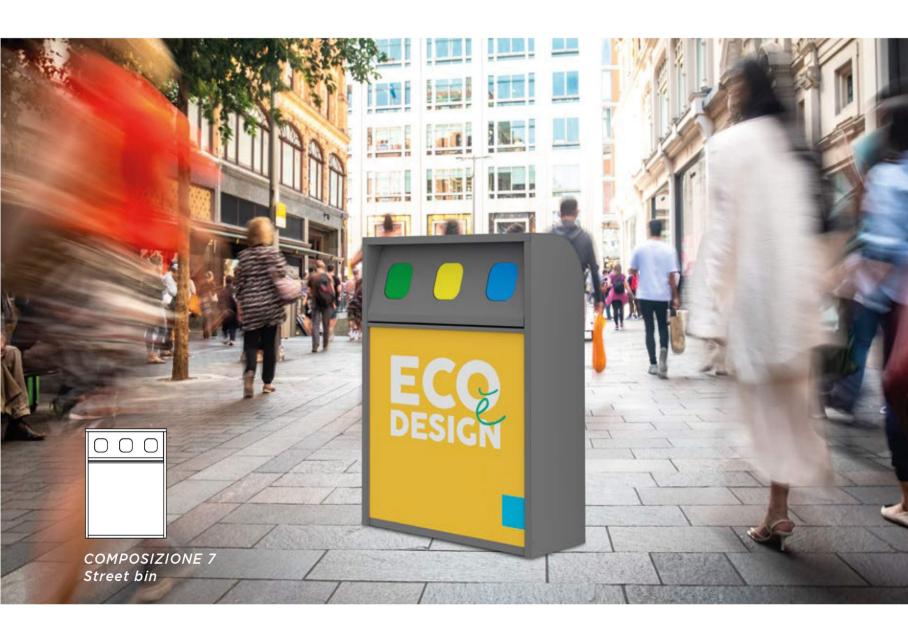

#### **PLUG-IN**

The STREET BIN roadside litter bin is made of powder-coated press-bent galvanized steel, which makes it particularly resistant to weathering. Its minimalist design and multiple finishes make it an integral part of the urban landscape.

finishes make it an integral part of the urban landscape.

The delivery holes are small to allow only street waste to pass through. Customizable by screen printing made by laser or graphics on adhesive vinyl.