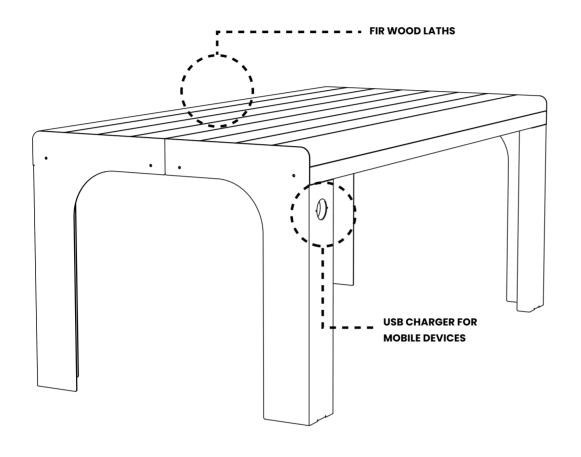

#### **MATERIALS:**

POWDER-COATED GALVANIZED STEEL + IMPREGNATED FIR WOOD LATHS

#### **PLUG-IN**

The S-TABLE LIGHT picnic table is composed of a powder-coated galvanized steel frame that gives it high weather resistance.

Laser-made and press-folded, it features holes for fixing to the ground with dowels. The topper is made of laminated fir wood with impregnating and polishing finish. S-TABLE LIGHT can be equipped with usb/wireless chargers for mobile devices.