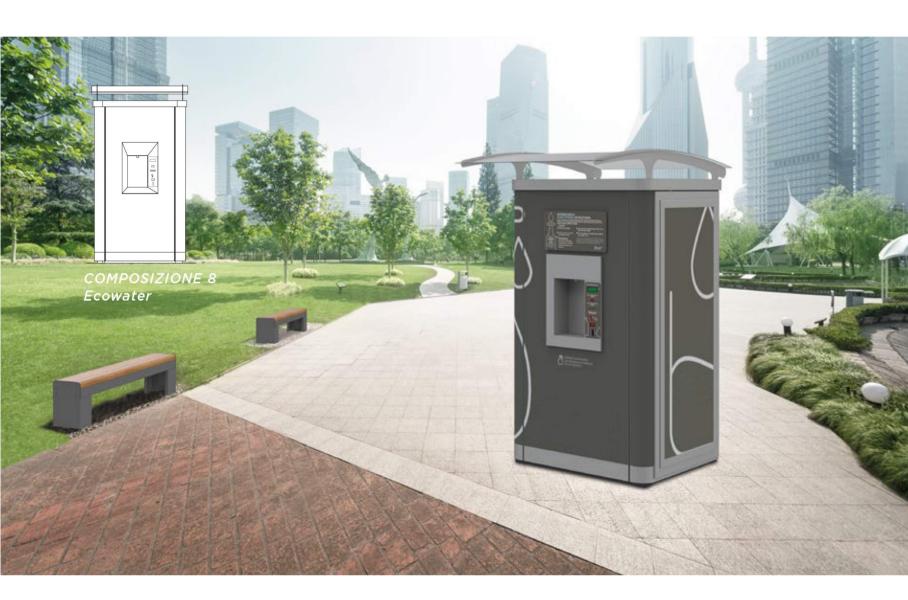

## **ECOWATER**

#### SOFTWARE DI GESTIONE

REMOTE CONTROL

Il software di gestione permette il controllo da remoto e in tempo reale dello stato del macchinario, di visualizzare la quantità di acqua erogata, lo stato dei filtri, l'incasso, ecc.. Ecowater is a distributor of chilled, microfiltered, natural or sparkling drinking water. The zero-mile water limits CO2 emissions and hydrocarbon consumption associated with the transportation and packaging of traditional bottles. The dispenser is equipped with a filter system that eliminates Giardia and Cryptosporidium cysts, asbestos fibers, bad taste and odor, chlorine, dirt, rust, suspended material not visible to the naked eye, mold, and algae. Reduction of oxidized iron, manganeste and sulfate. Makes water safe, crystal clear, good for drinking and for all kitchen uses.