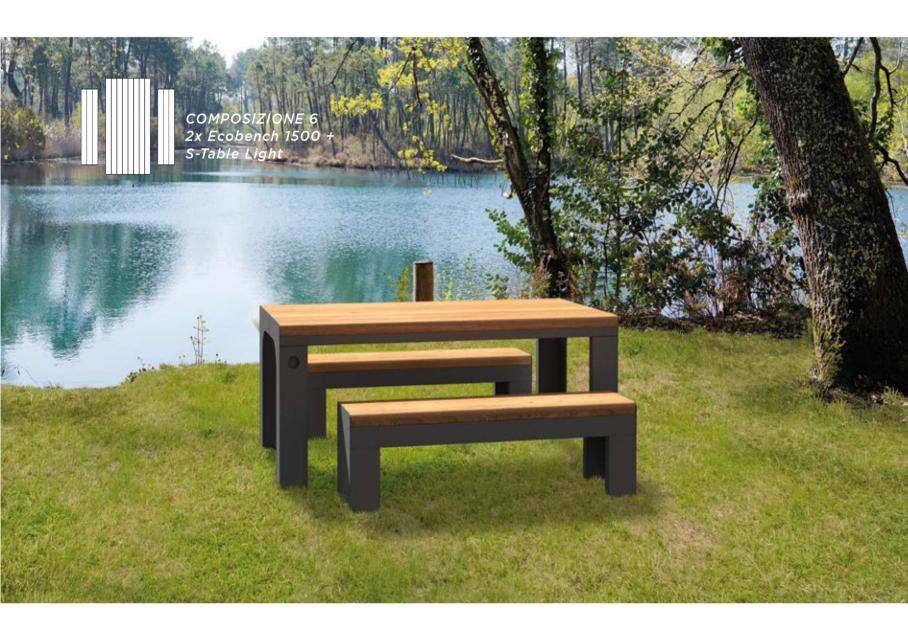

## ECOBENCH 1500/3000

**CODICE PNCSM/PNC30** 

POWDER-COATED GALVANIZED STEEL + IMPREGNATED FIR

\*bush-hammered effect finish does not allow customization with adhesive PVC

#### PLUG-IN

ECOBENCH benches have a seat made of laminated fir wood with impregnating and polishing finish. The supporting structure is made of press-bent galvanized and powder-coated sheet metal.

Available in two sizes 1500 mm 3000 mm are combinable with each other as they are modular through the ECOPOT 450/600 planters. ECOBENCH in the Smart version can be equipped with usb/wireless chargers for mobile devices.