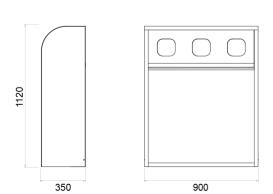

#### DIMENSIONS PLUG-IN

ECOBIN is a street basket planter that allows dumpsters to be hidden from view and adds a touch of order and beauty to urban areas. Perfect for use in city centers, it is made of powder-coated galvanized steel, making it sturdy and easy to maintain. Equipped with three waste delivery ports with two doors that can be opened for removal and emptying of contents. Transparent bags can be housed inside, allowing.