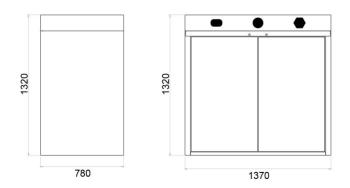

#### DIMENSIONS PLUG-IN

ECOBIN is a street basket planter that allows dumpsters to be hidden from view and adds a touch of order and beauty to urban areas. Perfect for use in city centers, it is made of powder-coated galvanized steel, making it sturdy and easy to maintain. Equipped with three waste delivery ports with two doors that can be opened for removal and emptying of contents. Transparent bags can be housed inside, allowing.