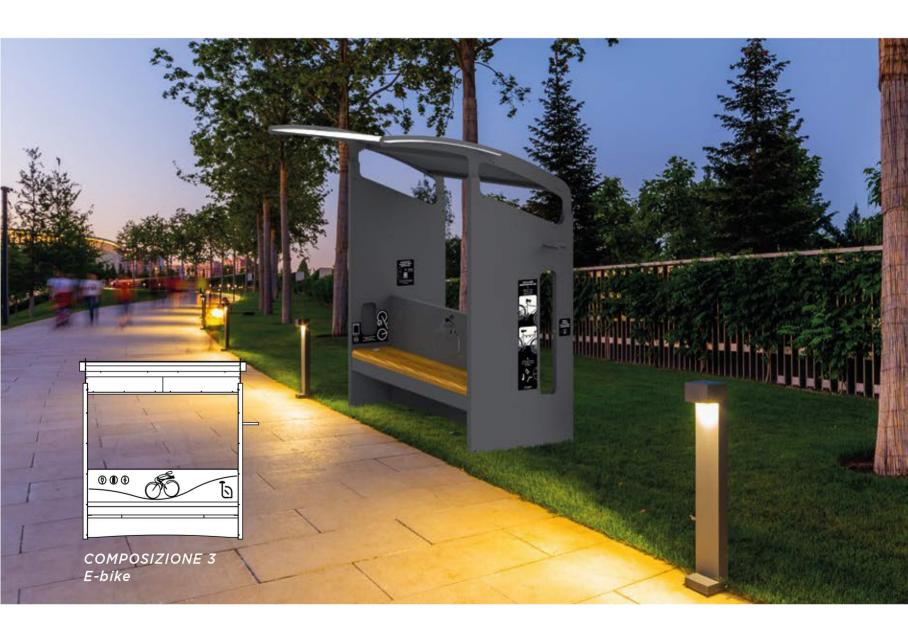

### **E-BIKE CODICE PNSSM**

#### **PLUG-IN**

**GRAFICA PERSONALIZZATA** CUSTOMIZED GRAPHIC

CARICA CELLULARE PHONE CHARGING

PANNELLI SOLARI SOLAR PANELS

CARICATORE E-BIKE E-BIKE CHARGER

KIT RIPARAZIONE REPAIR KIT

E-BIKE Smart canopy is made of 4 mm thick laser-cut powder-coated galvanized steel. The seat is made of laminated fir wood with impregnating and polishing finish. The special shape of the bike racks makes it possible not to damage the bike frame itself. It is equipped with chargers for e-bikes and mobile devices Energetically self-sufficient thanks to the installation of photovoltaic panels and storage batteries. Equipped with a maintenance kit to enable bicycle repair.