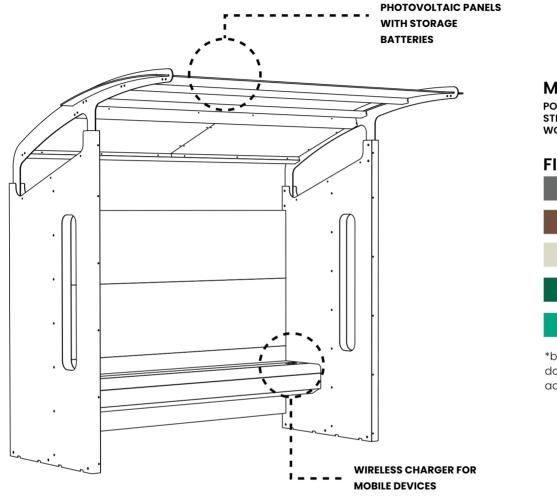

#### **PLUG-IN**

**GRAFICA PERSONALIZZATA** CUSTOMIZED GRAPHIC

CARICA CELLULARE PHONE CHARGING

PANNELLI SOLARI SOLAR PANELS

CARICATORE E-BIKE E-BIKE CHARGER

KIT RIPARAZIONE REPAIR KIT

E-BIKE Smart canopy is made of 4 mm thick laser-cut powder-coated galvanized steel. The seat is made of laminated fir wood with impregnating and polishing finish. The special shape of the bike racks makes it possible not to damage the bike frame itself. It is equipped with chargers for e-bikes and mobile devices Energetically self-sufficient thanks to the installation of photovoltaic panels and storage batteries. Equipped with a maintenance kit to enable bicycle repair.